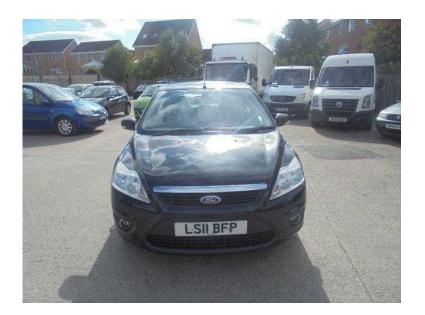

## Ford Focus 2011 (3,290 GBP)

Location Yorkshire and the Humber, West Yorkshire https://www.freeadsz.co.uk/x-410441-z

++ 8 MONTHS MOT ++ ONLY 3 PREVIOUS OWNERS ++ SERVICE HISTORY ++ NICE EXAMPLE ++, Satellite Navigation, Air-Conditioning, Park Assist Rear Parking Sensors, Alarm, Alloy Wheels (16in), Electric Windows (Front), Heated Front Screen, In Car Entertainment (Radio/CD). BLACK, LOOKS AND DRIVES WELL FOR AGE, LOCATED AT OUR PART EXCHANGE CLEARANCE CENTRE, BD19 5BD, CALL 07812 034432 07812 0344...(click to reveal full phone number) TO VIEW, PRICED TO SELL... OPEN MONDAY TO FRIDAY 9 TIL 6, SATURDAY 9 TIL 5 AND SUNDAY 10 TIL 4, £3,290 p/x considered Alarm, Satellite