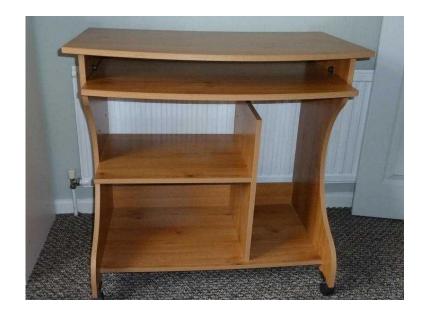

## Home computer Desk with sliding shelf, on castors. (25 GBP)

Location **South East, West Sussex** https://www.freeadsz.co.uk/x-410457-z

Size approx. 79cm (31") Height. 82cm (32") Width. 49cm (20") max Depth..