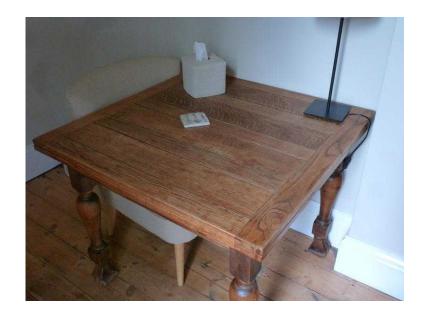

## Victorian draw leaf oak dining table (125 GBP)

Location **South East, West Sussex** https://www.freeadsz.co.uk/x-410458-z

Superb late Victorian oak draw leaf dining table with unusual carved legs. 3ft (910) x 3ft (910) extending to 3ft (910) x 5ft (1525). Well cared for and in excellent.