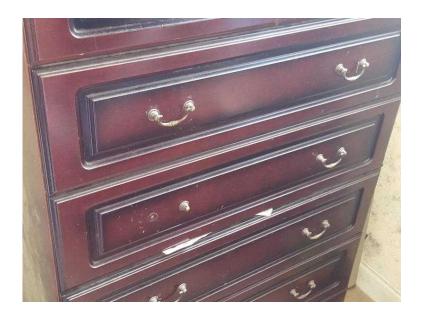

## chest of drawers (25 GBP)

Location South East, West Sussex https://www.freeadsz.co.uk/x-410461-z

come collect from pulborough 25 pound , one handle broken please see pic roughly 45 in tall 32 inch wide and 18 inch