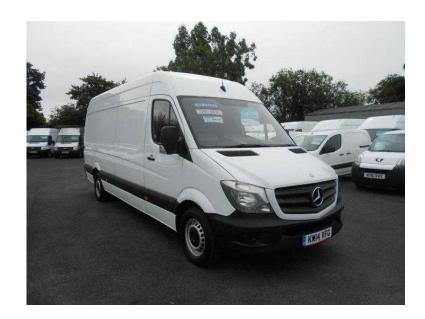

## Mercedes-Benz Sprinter 2014 (11,495 GBP)

Location **South East, East Sussex** https://www.freeadsz.co.uk/x-410508-z

ABS, Twin Air Bags, Immobiliser, Remote Alarm, Remote Central Locking, Power Steering, Electric Windows, Trip Computer, CD Player, Height Adjustable Seat, Multi-function Steering Wheel, Retractable Headrests, Radio, Head Restraints, Cloth Upholstery, Side Load Door, Ply-Lined, High Roof, Rear Step, Dual Passenger Seat, Bulkhead, Barn Doors, Steering Wheel Audio Controls,