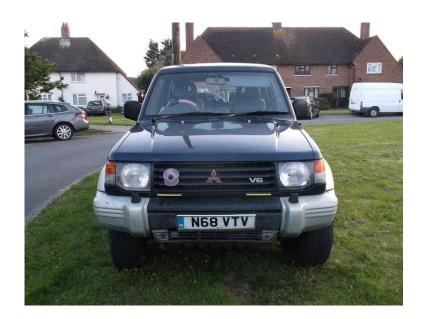

## For SALE 1995 Mitsubishi Shogun 3.0 V6 Petrol Automatic (550 GBP)

South East, West Sussex Location https://www.freeadsz.co.uk/x-410541-z

MOT till September but requires welding for next test Electrical fault causes lights to flicker when running 2 new tyres needed Dent to drivers door and scratches on bonnet Tyre cover not included in sale super select and OD works perfectly Heated seats, large electric sun roof, electric windows and cruise control