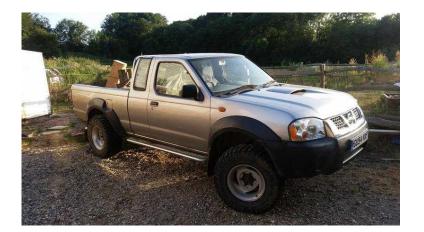

## Nissan D22 2005 (2,800 GBP)

Location South East, Kent https://www.freeadsz.co.uk/x-410553-z

FF99AdSZ.....k

Good sound workhorse, some dents on top of load bed and around rear light. What you would expect from a commercial. Complete with two sets of wheels and snug top.