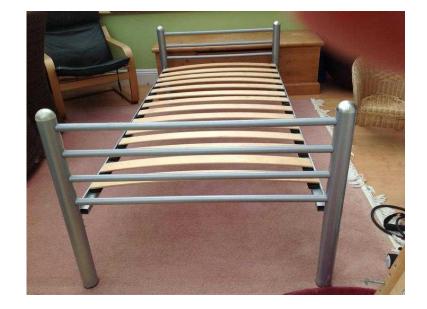

## Single Bed Frame (10 GBP)

Location **South East, West Sussex** https://www.freeadsz.co.uk/x-410588-z

Metal bed frame - silver with wooden

|                |        |             |        |             | 20     |                | 恕      |             |        |             | 观      | 製           | 225    |             |        | 見談          |        |                |           |
|----------------|--------|-------------|--------|-------------|--------|----------------|--------|-------------|--------|-------------|--------|-------------|--------|-------------|--------|-------------|--------|----------------|-----------|
|                |        |             |        |             |        |                |        |             |        |             |        |             |        |             | を      |             |        |                | <b>32</b> |
| https:<br>88-z |        | https:      |        | https:      |        | https:<br>88-z |        | https:      |        | https:<br>88-z |           |
| ://www.free    | Single | ://www.free | Single | ://www.free | Single | ://www.free    | Single | ://www.free | Single | ://www.free | Single | ://www.free | Single | ://www.free | Single | ://www.free | Single | ://www.free    | Single    |
| adsz.co.u      | Bed    | adsz.co.u   | Bed    | adsz.co.u   | Bed    | adsz.co.u      | Bed    | adsz.co.u   | Bed    | adsz.co.u   | Bed    | adsz.co.u   | Bed    | adsz.co.u   | Bed    | adsz.co.u   | Bed    | adsz.co.u      | Bed       |
| k/x-4105       | Frame  | k/x-4105    | Frame  | k/x-4105    | Frame  | k/x-4105       | Frame  | k/x-4105    | Frame  | k/x-4105    | Frame  | k/x-4105    | Frame  | k/x-4105    | Frame  | k/x-4105    | Frame  | k/x-4105       | Frame     |