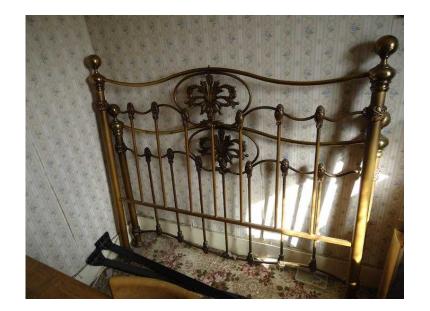

## king size antique brass surround bed frame (70 GBP)

Location **South East, West Sussex** https://www.freeadsz.co.uk/x-410593-z

Antique brass surround bed frame in good condition;

|    | king size                 | antique     | brass  |
|----|---------------------------|-------------|--------|
|    | surround                  | bed         | frame  |
|    | https://www.free:<br>93-z | adsz.co.uk/ | x-4105 |
| 温料 | king size                 | antique     | brass  |
|    | surround                  | bed         | frame  |
|    | https://www.free<br>93-z  | adsz.co.uk/ | x-4105 |
|    | king size                 | antique     | brass  |
|    | surround                  | bed         | frame  |
|    | https://www.free<br>93-z  | adsz.co.uk/ | x-4105 |
|    | king size                 | antique     | brass  |
|    | surround                  | bed         | frame  |
|    | https://www.free          | adsz.co.uk/ | x-4105 |
|    | king size                 | antique     | brass  |
|    | surround                  | bed         | frame  |
|    | https://www.free          | adsz.co.uk/ | x-4105 |
|    | king size                 | antique     | brass  |
|    | surround                  | bed         | frame  |
|    | https://www.free          | adsz.co.uk/ | x-4105 |
|    | king size                 | antique     | brass  |
|    | surround                  | bed         | frame  |
|    | https://www.free:<br>93-z | adsz.co.uk/ | x-4105 |
|    | king size                 | antique     | brass  |
|    | surround                  | bed         | frame  |
|    | https://www.free          | adsz.co.uk/ | x-4105 |
|    | king size                 | antique     | brass  |
|    | surround                  | bed         | frame  |
|    | https://www.free:<br>93-z | adsz.co.uk/ | x-4105 |
|    | king size                 | antique     | brass  |
|    | surround                  | bed         | frame  |
|    | https://www.free:<br>93-z | adsz.co.uk/ | x-4105 |