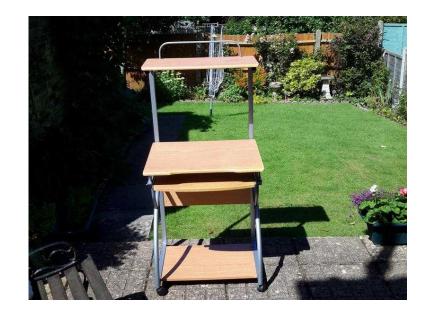

## Computer Desk (30 GBP)

Location **South East, Surrey** https://www.freeadsz.co.uk/x-410602-z

With sliding shelf below desk level, top and bottom shelves, 48"h x24"w x20"d, good condition;

|    | Computer                             | Desk  |
|----|--------------------------------------|-------|
|    | https://www.freeadsz.co.uk/x<br>02-z | -4106 |
|    | Computer                             | Desk  |
|    | https://www.freeadsz.co.uk/x<br>02-z | -4106 |
| 機構 | Computer                             | Desk  |
|    | https://www.freeadsz.co.uk/x<br>02-z | -4106 |
|    | Computer                             | Desk  |
|    | https://www.freeadsz.co.uk/x<br>02-z | -4106 |
|    | Computer                             | Desk  |
|    | https://www.freeadsz.co.uk/x<br>02-z | -4106 |
|    | Computer                             | Desk  |
|    | https://www.freeadsz.co.uk/x<br>02-z | -4106 |
|    | Computer                             | Desk  |
|    | https://www.freeadsz.co.uk/x<br>02-z | -4106 |
|    | Computer                             | Desk  |
|    | https://www.freeadsz.co.uk/x<br>02-z | -4106 |
|    | Computer                             | Desk  |
|    | https://www.freeadsz.co.uk/x<br>02-z | -4106 |
|    | Computer                             | Desk  |
|    | https://www.freeadsz.co.uk/x<br>02-z | -4106 |