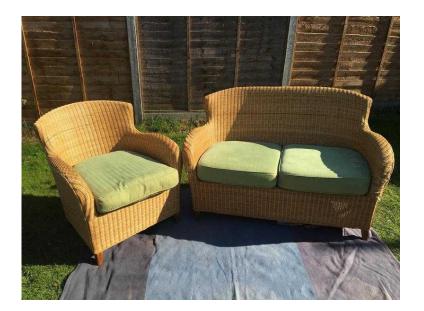

## Wicker Sofa and chair (50 GBP)

Location South East, Surrey https://www.freeadsz.co.uk/x-410730-z

Wicker sofa and chair. Ideal for conservatory or sun rooms. Sofa is 137cm long 85cm deep and with a seat height of 55 cm. The chair has the same dimensions except 80 cm wide. There is some some cat scratching damage noticeable on the sofa arms of the sofa but still in good condition. ;