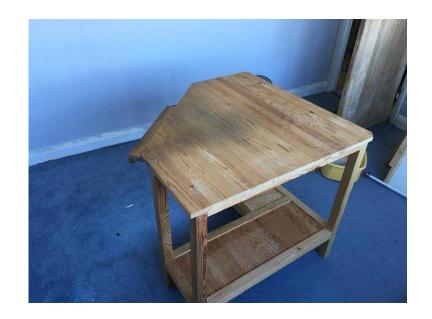

## Pine corner desk (25 GBP)

Location **South East, Surrey** https://www.freeadsz.co.uk/x-410731-z

Corner desk in pine. Approx dimensions 87cm x 87cm with a height of 77 cm. There is a keyboard shelf which slides out from under the desk top. Good sturdy desk but shows signs of wear with a few marks on the top. Pick up only from Caterham. Could deliver within a 3 mile radius of.