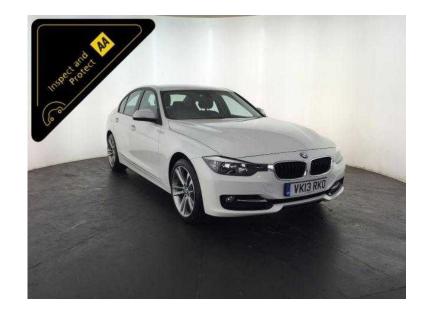

## **BMW 3 Series 2013 (11,595 GBP)**

Location **West Midlands, Warwickshire** https://www.freeadsz.co.uk/x-410742-z

White, AA INSPECTED PLUS AA 3 MONTH WARRANTY, 1 owner, Next MOT due 19/05/2017, Last serviced on 13/05/2016 at 95,468 miles, Service history, 5 seats, Bmw Main Dealer Service History, 184 BHP, 12 Months Road Tax Is £30, The Specification Includes: 18" Alloy Wheels, Rear Parking Sensors, Stop/Start Technology, Key-Less Go, Digital Dual Zone Climate Control, Cruise Control, Digital Display, Cd/Dab Stereo System, Bluetooth, Sport / Eco Pro Vehicle Dynamic Modes, Automatic / Tiptronic Gearbox, Value Financing Options Available, Great Value, Fixed Prices. £11,595 p/x welcome Cruise Control,