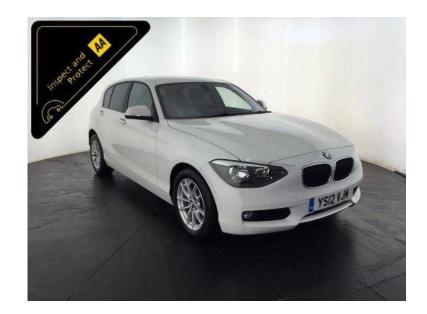

## **BMW 1 Series 2012 (80 GBP)**

Location **West Midlands, Warwickshire** https://www.freeadsz.co.uk/x-410744-z

White, AA INSPECTED PLUS AA 3 MONTH WARRANTY, Last serviced on 22/01/2016 at 81,007 miles, Service history, 5 seats, Bmw Main Dealer Service History,143 BHP, 12 Months Road Tax Is £30, The Specification Includes: 16" Alloy Wheels, Rear Parking Sensors, Stop/Start Technology, Key-Less Go, Digital Dual Zone Climate Control, Cruise Control, Cd Stereo System, Digital Display, Bluetooth, Sport / Eco Pro Vehicle Dynamic Modes, 6 Speed Manual Gearbox, Value Financing Options Available, Great Value, Fixed Prices. £8,000 p/x welcome Cruise Control.