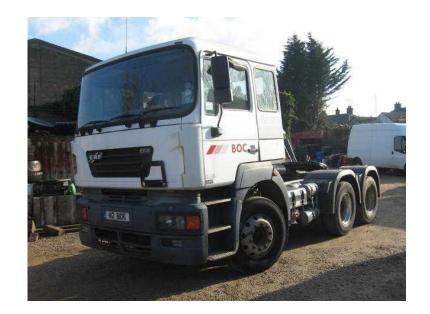

## ERF ECS 2001 (80 GBP)

Location **South East, Buckinghamshire** https://www.freeadsz.co.uk/x-410808-z

6 x 4, Double Diff, Sleeper Cab, Manual Gear Box, Cummins Engine, Sliding 5th Wheel, Alloy Wheels, Ex Large Company, Tidy Truck EXPORT ONLY;