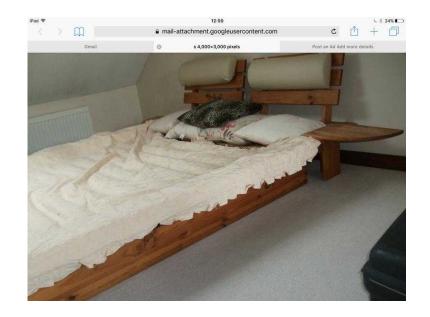

## King size bed sides attachment facility (40 GBP)

Location London, London https://www.freeadsz.co.uk/x-410840-z

King size low level wooden bed with side attachment option to rest table lamp etc. Either sides with sliding drawers £40 Needs to assemble. Tel 07702747998 077027479...(click to reveal full phone number);