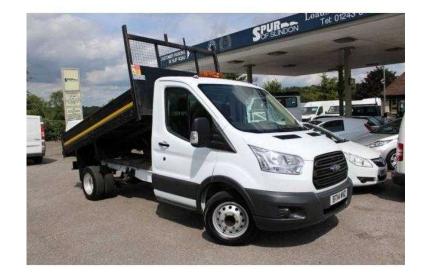

## Ford Transit 2014 (17,995 GBP)

Location South West, Isle Of Wight https://www.freeadsz.co.uk/x-410856-z

New Shape Tipper, One Owner, Sensible Mileage, Electric Windows, Bluetooth Phone Technology, Twin Rear Wheels, 6 Speed Manual, 124 BHP. Electric