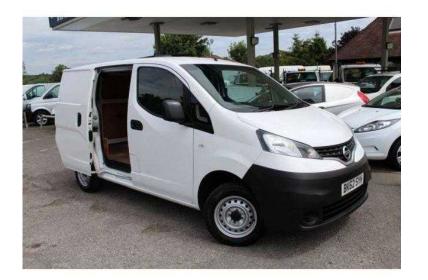

## Nissan NV200 2012 (6,995 GBP)

Location South West, Isle Of Wight https://www.freeadsz.co.uk/x-410857-z

One Owner, Dual Passenger Seat, Roof Air In Take Vent, Two Side Loading Doors, Low Mileage, Rear Parking Camera, Electric Windows And Mirrors, Multi-functional Steering Wheel, Rear Barn Doors, Ply Lined, Making It The Smart Choice. Dual Passenger