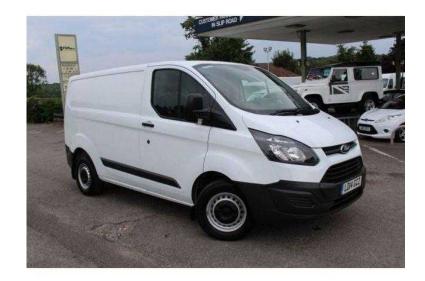

## Ford Transit Custom 2014 (11,995 GBP)

Location **South West**, **Isle Of Wight** https://www.freeadsz.co.uk/x-410858-z

\* Bluetooth Phone Connectivity, Two Keys, Low Mileage, Side Loading Door, Ply Lined, Dual Passenger Seat, Rear Barn Doors, Multi Functional Steering Wheel, Very Smart Example That Makes It The Smart Choice.