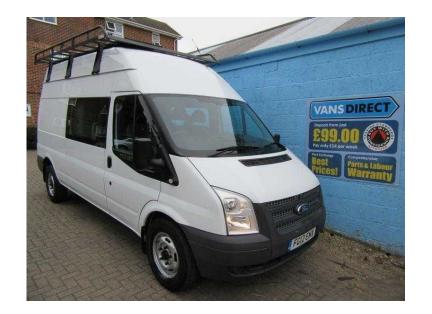

## Ford Transit 2012 (9,975 GBP)

Location South West, Isle Of Wight https://www.freeadsz.co.uk/x-410864-z

This 2012/12 Ford Transit T350 2.2 TDCi 125 Factory 6 Seat LWB Crew Van has covered a mileage of 73,470 miles. Equipped with a Factory Bulkhead, 6 Speed Gearbox, Electric Windows, Heated Windscreen, Rear Load Liner, Modular Roof Rack with Rear Roller and Ladder. "FREE DELIVERY AVAILABLE, FULLY VALETED, MULTIPOINT INSPECTION, HPI CHECKED, \*NEW MOT, \*FULL SERVICE, \*NEW CAMBELT, COMPREHENSIVE WARRANTY, PART EXCHANGE WELCOME, FINANCE ARRANGED, \*WHERE APPLICABLE, "NOT IN CONJUNCTION WITH ANY OTHER OFFER - PLEASE SEE OUR WEBSITE FOR FULL DETAILS