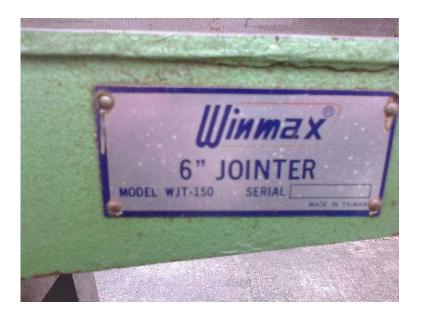

## Winmax 6quot Jointer (120 GBP)

Location North, Cheshire https://www.freeadsz.co.uk/x-410875-z

Winmax 6" Jointer Model WJT-150-not been used for quite a while-owner passed away-buyer to pickup from

|                          |         | 1                        |         | 1                        |         | 1                        |         | 1                        |         | 1                        |         | 1                        |         | 1                        |         | 1                        |         |                          |         |
|--------------------------|---------|--------------------------|---------|--------------------------|---------|--------------------------|---------|--------------------------|---------|--------------------------|---------|--------------------------|---------|--------------------------|---------|--------------------------|---------|--------------------------|---------|
| 1 1 4 5 7                |         |                          |         |                          |         |                          |         |                          |         |                          |         |                          |         |                          |         |                          |         |                          |         |
| https://www.free<br>75-z | Winmax  |
| adsz.co.uk               | 6quot   | adsz.co.uł               | 6quot   | adsz.co.uk               | 6quot   | adsz.co.uk               | 6quot   | adsz.co.uk               | 6quot   | adsz.co.uk               | 6quot   | adsz.co.uk/              | 6quot   | adsz.co.u                | 6quot   | adsz.co.uk               | 6quot   | adsz.co.uk               | 6quot   |
| «/x-4108                 | Jointer | √x-4108                  | Jointer | √x-4108                  | Jointer | «/x-4108                 | Jointer | «/x-4108                 | Jointer | √x-4108                  | Jointer | «/x-4108                 | Jointer | «/x-4108                 | Jointer | «/x-4108                 | Jointer | «/x-4108                 | Jointer |