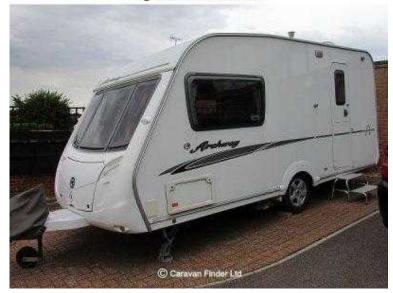

## **SWIFT ARCHWAY WOODFORD 2008 CARAVAN (6,995 GBP)**

@ caravanfinder Itd

Location **East of England, Cambridgeshire** https://www.freeadsz.co.uk/x-410881-z

Swift ARCHWAY WOODFORD Caravan Description THIS IS A BEAUTIFUL EXAMPLE OF THE FANTASTIC SWIFT ARCHWAY WOODFORD EDITION 2 BERTH CARAVAN. IT HAS BEEN MAINTAINED REGARDLESS OF COST, SERVICED EVERY YEAR INCLUDING THIS YEAR SINCE WE HAVE OWNED IT WHICH WAS 2009. IN LOVELY CONDITION THROUGHOUT IT HAS BEEN VERY WELL LOOKED AFTER, NEVER HAD ANY PETS IN IT OR BEEN SMOKED IN. SOME OF THE EXTRA'S IT HAS ARE 2 WATER HOGS PLUS ONE GREY HOG FOR THE WASTE, 2 GAS CYLINDERS, 25 METRE CABLE, JUST HAD BRAND NEW BOSCH BATTERY FITTED A COUPLE OF MONTHS AGO, AUTOMATIC CARAVAN MOVER, ALCO HITCH LOCK, WILL ALSO INCLUDE THE PLATES and DISHES, VACUM CLEANER and CLOTHES AIRER SO ITS READY TO USE STRAIGHT AWAY. IT HAS BEEN A REAL PLEASURE TO OWN AND HAS NEVER BEEN LET US DOWN. THIS REALLY IS A SUPER EXAMPLE AND HAS PLENTY OF YEARS LEFT FOR THE NEXT OWNER TO ENJOY IT HAS MUCH AS WE HAVE......GRAB YOURSELF A BARGAIN.....WE ALSO HAVE A TOP OF THE RANGE ISABELLA AWNING WHICH FITS THE CARAVAN PERFECTLY IT HAS THE CARBON POLES, THE GROUND SHEET WILL COME WITH THE AWNING.....THE AWNING AND GROUNDSHEET ARE AVAILABLE FOR AN EXTRA £400.ARCHWAY WOODFORD;