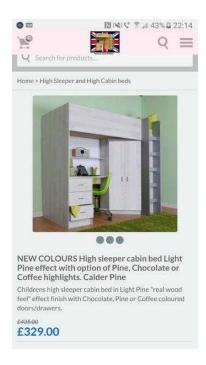

## High sleeper bed (175 GBP)



Location **East of England, Cambridgeshire** https://www.freeadsz.co.uk/x-410959-z



High sleeper bed with wardrobe ,drawers,desk and book shelves..The whole unit is white with high gloss black doors and drawer fronts..just over a year old and paid £300 would like £175, only selling as my son now has a bigger bedroom and no longer needs it;

| 機構  | High            | sleeper         | bed  |
|-----|-----------------|-----------------|------|
|     | https://www.fre | eadsz.co.uk/x   | 1109 |
|     | High            | sleeper         | bed  |
|     | https://www.fre | eadsz.co.uk/x   | 1109 |
| 38. | High            | sleeper         | bed  |
|     | https://www.fre | eadsz.co.uk/x   | 1109 |
|     | High            | sleeper         | bed  |
|     | https://www.fre | eadsz.co.uk/x   | 1