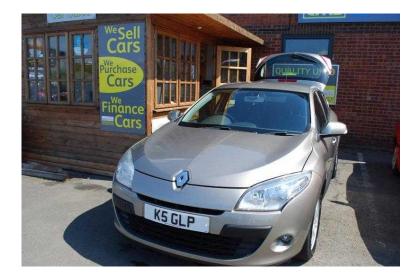

## Renault Megane 2008 (4,295 GBP)

Location West Midlands, Warwickshire https://www.freeadsz.co.uk/x-411015-z

New shape Renault Megane Dynamique VVT 5dr, A clean Family car. Low Mileage. VGC Inside and out. 12 Months MOT. HPI Clear. Awaiting V5 . Private plate does not come with the car.2 Key cards. Some specifications may vary.

ABS, Air Bag, Alarm, Central Locking, Power Steering, Air Conditioning, Cruise Control, Electric Front Windows, Trip Computer, CD Player, Rear Wash/wipe, Electric Mirrors, Front Fog Lamps, Height Adjustable Seat, Adjustable Steering Column, Rain-Sensing Wipers, Front Centre Armrest, Radio, Privacy Glass, Folding Rear Seats, Lumbar Adjustment, Cloth Upholstery, Isofix, Push Button