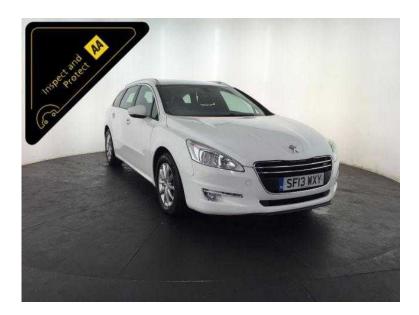

## Peugeot 508 SW 2013 (5,895 GBP)

Location West Midlands, Warwickshire https://www.freeadsz.co.uk/x-411019-z

White, AA INSPECTED PLUS AA 3 MONTH WARRANTY, 1 owner, Next MOT due 11/03/2017, Last serviced on 05/04/2016 at 102,288 miles, 5 seats, Service History, 12 Months Road Tax Is £20, The Specification Includes: 16" Alloy Wheels, Stop/start Technology, Digital Dual Zone Climate Control, Cruise Control, Cd Stereo System, Satellite Navigation System, Bluetooth, Digital Display, Automatic/tiptronic Gearbox with Paddle Shift and Sports Mode, And Much More, Value Financing Options Available, Great Value, Fixed Prices. £5,895 p/x welcome Cruise Control,