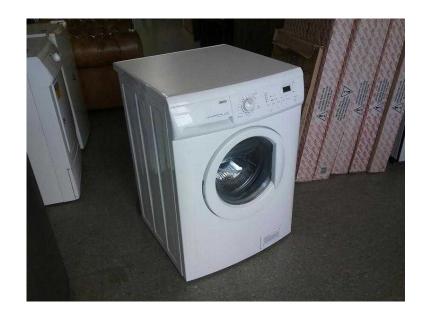

## 20 OFF ALL ITEMS SALE - Washing Machine - Local Delivery 19 (96 GBP)

Location **South East, West Sussex** https://www.freeadsz.co.uk/x-411051-z

MASSIVE 20% OFF ALL ITEMS SALE NOW ON (Sale ends 31/08/16) Was £120 Sale price £96 Zanussi Washing Machine. Has been fully checked, PAT tested & comes with a 30 day warrenty Measures H-86cm W-60cm D-60cm £19 Postage is the cost of our local delivery service to a ground floor location. To find out if you are in our area see picture 5 (£19 Local delivery is calculated with a 12 mile radius using postcode BN43 5FD - The £34 delivery area is within a 22 mile radius) SHOP AT THE SHOWROOM 5000 sq ft Showroom OPEN 7 days a week The Recycled Goods Factory, 44 Chartwell Rd.