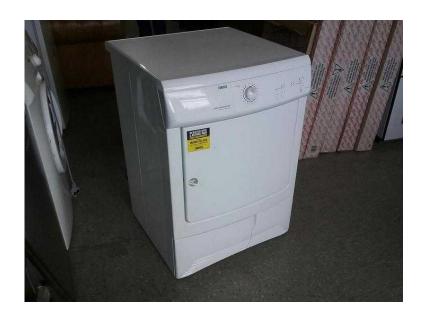

## 20 OFF ALL ITEMS SALE - Tumble Dryer - Local Delivery 19 (96 GBP)

**South East. West Sussex** Location https://www.freeadsz.co.uk/x-411052-z

MASSIVE 20% OFF ALL ITEMS SALE NOW ON (Sale ends 31/08/16) Was £120 Sale price £96 Zanussi Condenser Tumble Dryer. Has been fully checked, PAT Tested & is in good working order. Comes with a 30 day warrenty Measures H-86cm W-60cm, D-60cm £19 Postage is the cost of our local delivery service to a ground floor location. To find out if you are in our area see picture 4 (£19 Local delivery is calculated with a 12 mile radius using postcode BN43 5FD - The £34 delivery area is within a 22 mile radius) SHOP AT THE SHOWROOM 5000 sq ft Showroom OPEN 7 days a week The Recycled Goods Factory.