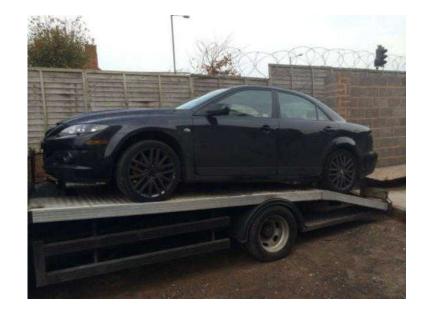

## Mazda Mazda6 2006 (1,500 GBP)

Location **West Midlands, Warwickshire** https://www.freeadsz.co.uk/x-411070-z

car is moted and taxed in good condition other than the cam belt will break if there is

| Mazda                    | Mazda6         | 2006  |
|--------------------------|----------------|-------|
| https://www.free<br>70-z | eadsz.co.uk/x  | -4110 |
| Mazda                    | Mazda6         | 2006  |
| https://www.fre          | eadsz.co.uk/x  | -4110 |
| Mazda                    | Mazda6         | 2006  |
| https://www.fre          | eadsz.co.uk/x  | -4110 |
| Mazda                    | Mazda6         | 2006  |
| https://www.fre          | eadsz.co.uk/x  | -4110 |
| Mazda                    | Mazda6         | 2006  |
| https://www.free         | eadsz.co.uk/x  | -4110 |
| Mazda                    | Mazda6         | 2006  |
| https://www.fre          | eadsz.co.uk/x  | -4110 |
| Mazda                    | Mazda6         | 2006  |
| https://www.free         | eadsz.co.uk/x  | -4110 |
| Mazda                    | Mazda6         | 2006  |
| https://www.fre          | eadsz.co.uk/x  | -4110 |
| Mazda                    | Mazda6         | 2006  |
| https://www.fre          | eadsz.co.uk/x  | -4110 |
| Mazda                    | Mazda6         | 2006  |
| https://www.fre          | eadsz.co.uk/x. | -4110 |