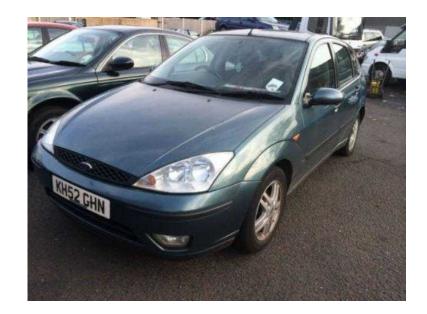

## Ford Focus 2003 (995 GBP)

Location **West Midlands, Warwickshire** https://www.freeadsz.co.uk/x-411074-z

Year: 2003 Engine Size: 1,596, Manufacturer: Ford Transmission: Manual, Model: Focus Fuel: Petrol, Type: Standard Car Power: 99, Doors: 5 Seats: 5, Colour: Green Drive Side: Right-hand drive, Reg. Date: 24/01/2003 Safety Features: Driver Airbag, Passenger Airbag, Immobiliser, Safety Belt Pretensioners, Mileage: 100,000 Interior/Comfort Options: Central Locking, Electric Windows, Power-assisted Steering (PAS)
Immobiliser, Electric