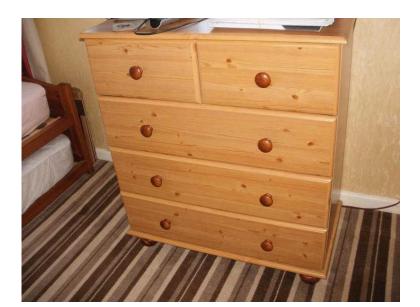

## **Chest of Drawers (40 GBP)**

Location South East, East Sussex https://www.freeadsz.co.uk/x-411126-z

5 Drawer Chest of Drawers Oregon make in light pine finish on bun feet size 82cm (32") wide x 46cm (18") deep x 94cm (37") high in VGC &pound