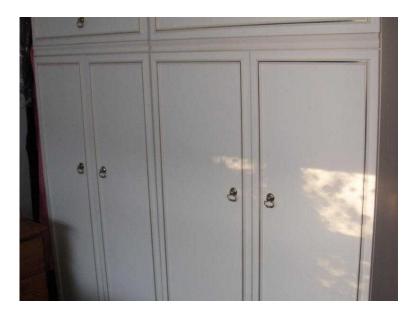

## **Matching Wardrobes (45 GBP)**

Location South East, East Sussex https://www.freeadsz.co.uk/x-411127-z

2 matching double wardrobes in white with gold finish handles and piping in VGC each wardrobe size 92cm (36") wide x 56cm (22") deep x 184cm (72") high each wardrobe has a flap compartment in the top.  $\pounds$ 45 each or  $\pounds$ 80 for the.