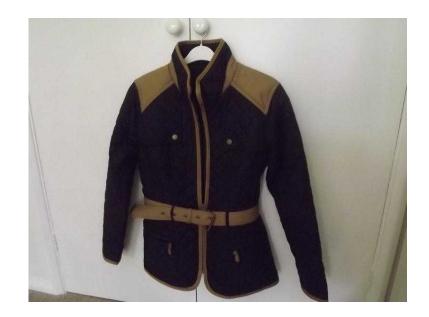

## Ladies Outdoor JacketCoat (19.95 GBP)

Location **South East, West Sussex** https://www.freeadsz.co.uk/x-411159-z

Ladies quilted, fully lined and slightly padded jacket/coat. Size 14.Chocolate brown with tan detail front and rear. Excellent condition as never worn.2 deep front pockets.Zip front. Washable.Very smart and