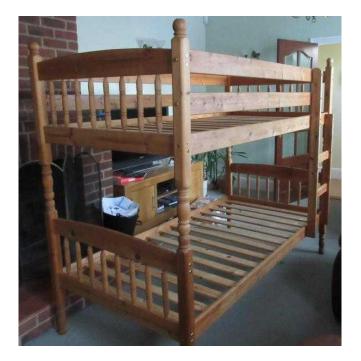

## Pine Bunk Beds (40 GBP)

Location South East, Kent https://www.freeadsz.co.uk/x-411164-z

Pine wood full size single bunk beds in a light antique finish. Splits into 2 stand alone beds. Wood slatted base. Suitable for UK standard single size mattresses (approx 90 x 190cm), not included. Excellent condition. See picture for.