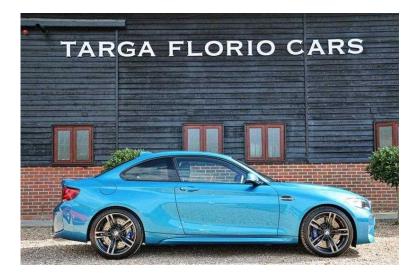

## BMW 2 Series 2016 (57,995 GBP)

Location South East, West Sussex https://www.freeadsz.co.uk/x-411211-z

BMW M2 3.0 TwinTurbo 7 Speed DCT Automatic registered April 2016 finished in Long Beach Blue with Black Dakota Leather with Blue Contrast Stitching and Suedecloth interior with Carbon Fibre Trim, 5 Year Service Pack, Harman/Kardon Surround System, Electric Heated Front Sports Seats with Driver Memory and Comfort Access, Rear Parking Sensors with Reversing Camera, Heated Powerfold Door Mirrors, Cruise Control with Brake Function, 19 Inch M Double Spoke 437M Alloys, Visibility Pack with Adaptive Xenon Headlamps with Washers, Start/Stop, Satellite Navigation, Bluetooth Phone and Media, DAB Radio, USB, AUX IN, Privacy Glass, Extended Interior Light Package, Extended Storage, Tyre Pressure Monitoring. Finance available on request - subject to status and terms. Ask about our Company Directors packages. See our website for HD walk around video. Fully Valeted; UK Wide Delivery Available; Part Exchange Welcome.