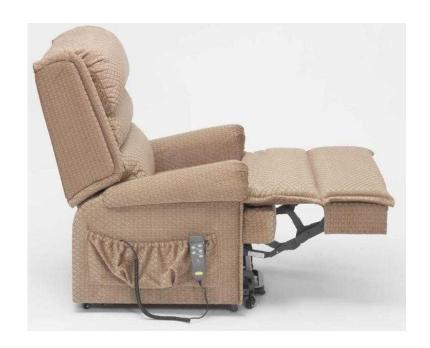

## Electric Dual Motor Rise amp Recline Armchairs - Hire or buy options (24.50 GBP)

**South East, West Sussex** Location https://www.freeadsz.co.uk/x-411248-z

We stock a large range of dual motor (4/5 button) rise & recliner chairs, available for hire, hire before you buy or purchase. Topak Care Supplies Ltd have over 30 years experience in the business, so visit our showroom to try them out or call us for more details. £24.50 per week or £695 to buy SUSSEX