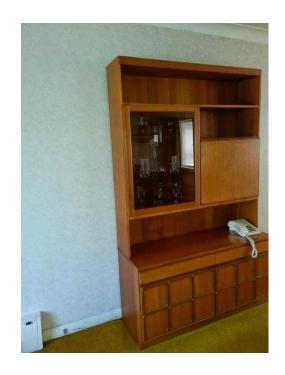

## display unit (30 GBP)

Location South East, West Sussex https://www.freeadsz.co.uk/x-411249-z

G plan style storage unit. Teak colour fair condition . base has two storage cupboards and draws. top has drop down drinks storage unit with side display with glass