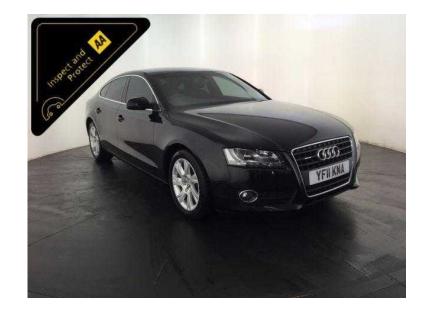

## Audi A5 2011 (100 GBP)

West Midlands, West Midlands Location https://www.freeadsz.co.uk/x-411261-z

Metallic Black, INSPECTED BY AA AND 3 MONTH AA WARRANTY, Next MOT due 19/05/2017, Good bodywork, Interior Good Condition, 5 seats, Audi Main Dealer Service History, 180 BHP, 12 Months Road Tax Is £185, The Specification Includes: 17" Alloy Wheels, Bi-xenon Headlights, L.E.D Daytime Running Lights, Stop/start Technology, Digital Climate Control, Cd Stereo System, Digital Display, Bluetooth, 6 Speed Manual Gearbox, And Much More, Value Financing Options Available, Great Value, Fixed Prices. £10,000 p/x welcome