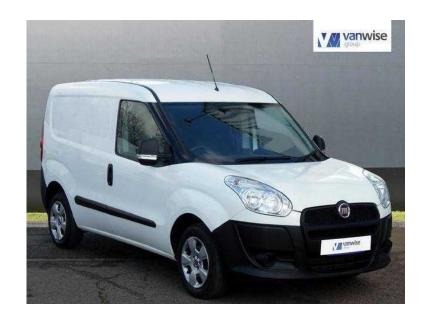

## **Fiat Doblo Cargo 2013 (5,500 GBP)**

Location **South East, East Sussex** https://www.freeadsz.co.uk/x-411435-z

One owner, Warranted mileage, Service history, WHITE, Side loading door, Multi function steering wheel, Ply lined, Factory bulkhead, Solid rear door, Remote central locking, Five speed, Power assisted steering, Immobiliser, Radio/CD, Drivers airbag, Electric windows, Head restraints, Cloth seat trim, ABS, Two seater cab, Adjustable steering wheel, Excellent condition throughout, Full dealer facilities, Excellent condition throughout, Full dealer facilities, HUNDREDS OF VANS AT TRADE PRICES, FREE MOTS FOR LIFE WITH THIS VEHICLE ABS, Immobiliser, Remote Central Locking, Electric Windows, Head Restraints, Multi function steering