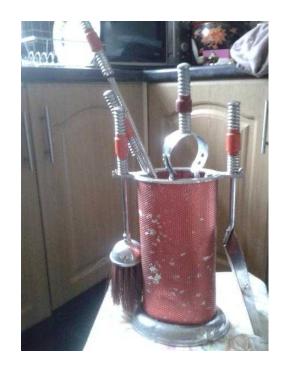

## fire companion set (10 GBP)

Location **North, Lancashire** https://www.freeadsz.co.uk/x-411557-z

fire companion set needs a littel t.l.c ;

| fire companion s  https://www.freeadsz.co.uk/x-411 57-z  fire companion s  fire companion s |
|---------------------------------------------------------------------------------------------------------------------------------------------------------------------------------------------------------------------------------------------------------------|
| ∑ %:// <b>=</b>                                                                                                                                                                                                                                               |
| fire companion s  thtps://www.freeadsz.co.uk/x-411                                                                                                                                                                                                            |
| fire companion s  https://www.freeadsz.co.uk/x-411                                                                                                                                                                                                            |
| fire companion s  thtps://www.freeadsz.co.uk/x-411                                                                                                                                                                                                            |
| fire companion  https://www.freeadsz.co.uk/x-41                                                                                                                                                                                                               |
| fire companion s  https://www.freeadsz.co.uk/x-411                                                                                                                                                                                                            |