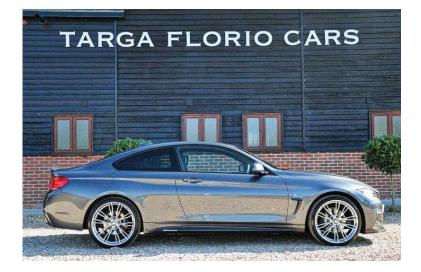

## **BMW 4 Series 2014 (250 GBP)**

Location South East, West Sussex https://www.freeadsz.co.uk/x-411623-z

JUST IN - BMW 420d Xdrive M Sport 2.0 Turbo Automatic registered July 2014 finished in Mineral Grey with Full Black Leather interior. Finance available on request - subject to status and terms. Ask about our Company Directors packages. See our website for HD walk around video. Fully Valeted; UK Wide Delivery Available; Part Exchange.