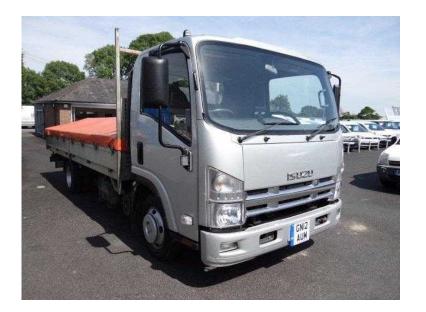

## Isuzu N35.150 2012 (12,995 GBP)

Location South East, East Sussex https://www.freeadsz.co.uk/x-411647-z

Fitted with Extra Long 5.1Mtr (16Ft 10") Body, Full Izuzu Service History, Only Used For Light Use, Suit Plastic Fascia Supply Company Etc, Very Clean Condition! (Photos Of Vehicle Unprepared) Air Bag, Power Steering, Air Conditioning, Electric Windows, CD Player, Cloth Upholstery, Dual Passenger