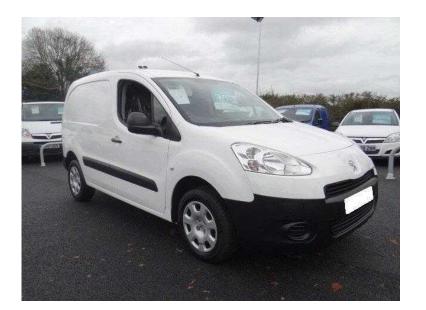

## Peugeot Partner 2013 (4,995 GBP)

Location South East, West Sussex https://www.freeadsz.co.uk/x-411780-z

Popular Small Van With Duel Passenger Seat, Very Clean Example Inside And Out! Air Bag, Remote Central Locking, Power Steering, Electric Windows, CD Player, Cloth Upholstery, Side Load Door, Dual Passenger Seat, Barn Doors, Due In Soon, Photo For Illustration