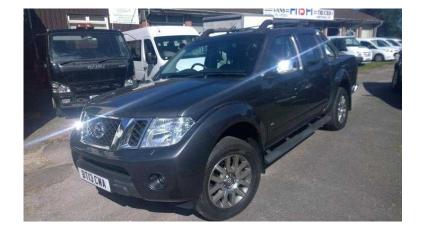

## Nissan Navara 2013 (16,750 GBP)

Location South East, West Sussex https://www.freeadsz.co.uk/x-411792-z

Remote Central Locking, Climate Control, Cruise Control, Full Leather, Stereo, Electric Windows, Electric Sunroof, Electric Mirrors, Roof Rails, Multi-function Steering Wheel, Colour SatNav, Side Steps, Bluetooth, Parking Camera, Stainless Roll Bars, Load Liner, Rear Roller Tonnaeu Blind, Price Plus