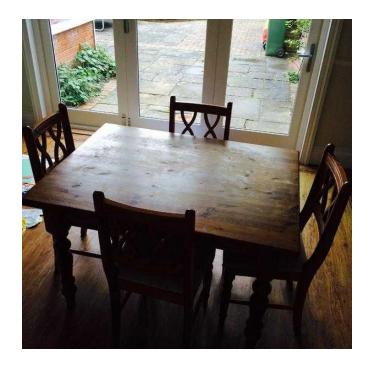

## Solid pine table and chairs (75 GBP)

Location South East, Surrey https://www.freeadsz.co.uk/x-411807-z

160cm length matching pine table and four chairs very solid set would benefit from a varnish and a wash on upholstered covers hence the.