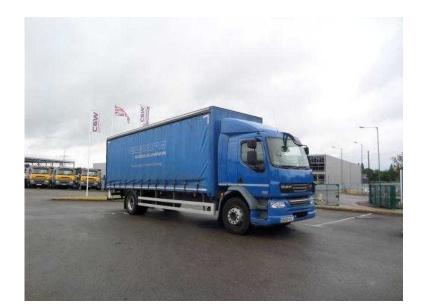

## **DAF LF 2013**

Location West Midlands, Warwickshire https://www.freeadsz.co.uk/x-411842-z

2013 DAF LF55 250 CURTAINSIDE, single sleeper cab, 27ft body with barn doors at rear, air suspension, AS Tronic gearbox, Euro 5 engine, redforge onboard weigh system, July 2017 MOT, Registration BU13 VCL, Year 2013 (13), GVW (Tons) 18, £