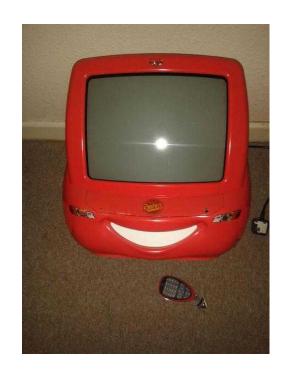

## **Disney Cars TV (50 GBP)**

Location **South East, West Sussex** https://www.freeadsz.co.uk/x-411893-z

Disney Cars TV, Shaped like Lightning McQueens Face, 14 inch TV/DVD combo. Brand New. £50 ono. Contact 07715 902597 07715 9025...(click to reveal full phone)