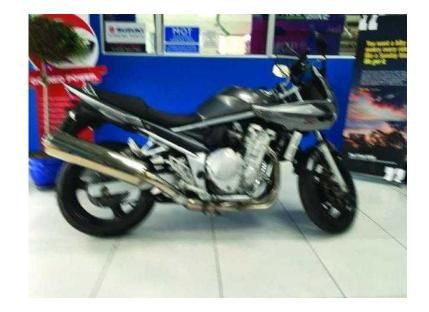

## Suzuki GS 2008 (2,995 GBP)

Location West Midlands, Warwickshire https://www.freeadsz.co.uk/x-411943-z

The Faired Bandit 650, probably one of the best"all-rounders" in it's class. All the features of the naked but gains the more efficient half fairing. Perfect for those longer commutes or weekends away. Comfy riding position, ABS Brakes, it?s a top bike and mating it to the 650 motor makes it a great buy too. Buy with confidenceâ€lsupplied with a full Pre-Delivery inspection & 6 months warranty too. A great bike, for not a great deal of money.!