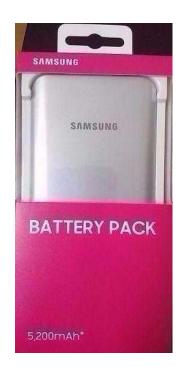

## ALL BRAND NEW:

- 1) Samsung Fast Charging Battery Pack 5200mAh (EB-PA500USE)-Silver
- 2) SanDisk 32GB Micro SD SDHC Ultra Memory Card UHS-1 48mb/sec CLASS 10 and Adaptor
- 3) Navy Blue Mirror Smart View Clear Flip Case Cover
- 4) Black Hybrid Rugged Shockproof Rubber Dual Layer Case Cover
- 5) Ultra Thin Clear Soft Silicone Gel Case
- 6) Two Tempered Glass Screen