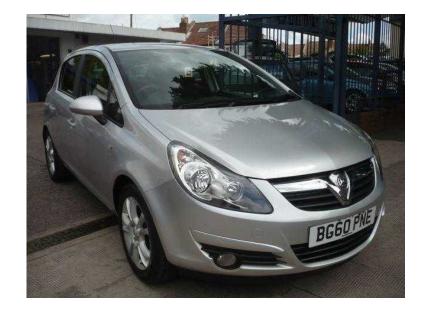

## **Vauxhall Corsa 2010 (3,999 GBP)**

Location **South West, Gloucestershire** https://www.freeadsz.co.uk/x-412091-z

VAUXHALL Corsa SXI AC finished in Silver (Manual), 54,000 miles with black cloth interior, full service history. Features include Remote Locking, Colour Coded, Power Assisted Steering, Alloy Wheels, Isofix System, Alarm, Front and Side Airbags, Electric Windows. Only £3,999, Fantastic low rates of finance available. Includes 3 month comprehensive parts & labour warranty with an option to extend. Part exchange welcome. Please call 0117 9569393 0117 95693...(click to reveal full phone number) for more information on this vehicle.