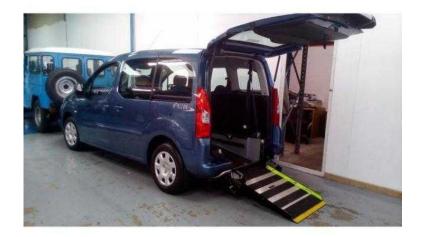

## Peugeot Partner Tepee 2012 (9,450 GBP)

Location **South West, Gloucestershire** https://www.freeadsz.co.uk/x-412094-z

THIS VEHICLE IS ARRIVING SOON IN THE MEANTIME IF YOU WOULD LIKE MORE INFORMATION OR HAVE ANY QUESTIONS PLEASE GET IN TOUCH AND WE WILL BE HAPPY TO HELP WE WILL OF COURSE UP DATE THE PICTURES AS SOON AS POSSIBLE AT THIS MOMENT THE PICTURE ON THIS ADVERT IS A LIBRARY PICTURE IF YOU HAVE ANY QUESTIONS RELATING TO THIS OR ANY OTHER VEHICLE OR IF YOU WOULD LIKE TO ARRANGE A VIEWING AT YOUR HOME OR OUR PREMISES PLEASE GET IN TOUCH WE WILL BE HAPPY TO HELP This is a 2012 apos 62 apos Peugeot Partner Tepee with the 1600 HDi diesel engine and 5 speed manual gearbox The vehicle has had one owner from new and was a former Motability Scheme vehicle It has covered 17,200 miles from new and has full service history It is finished in metallic blue The vehicle has been converted for wheelchair access use by Allied Vehicles They have lowered the rear floor and provided a manual wheelchair ramp There is a very handy winch for helping pull the wheelchair into the vehicle and then of course the securing straps There are two front electric belts and two rear manual belts along with the 3 point safety seatbelt as standard There are 3 seats plus ample space for the wheelchair or scooter Other specifications to this vehicle includes radio with CD function There are electric front windows and air conditioning The vehicle has driver and passenger airbags It comes with electric front windows and electric mirrors It has five doors which include an up and over tailgate The are also rear parking sensors on the vehicle THIS VEHICLE IS ARRIVING SOON IN THE MEANTIME IF YOU WOULD LIKE MORE INFORMATION OR HAVE ANY QUESTIONS PLEASE GET IN TOUCH AND WE WILL BE HAPPY TO HELP WE WILL OF COURSE UP DATE THE PICTURES AS SOON AS